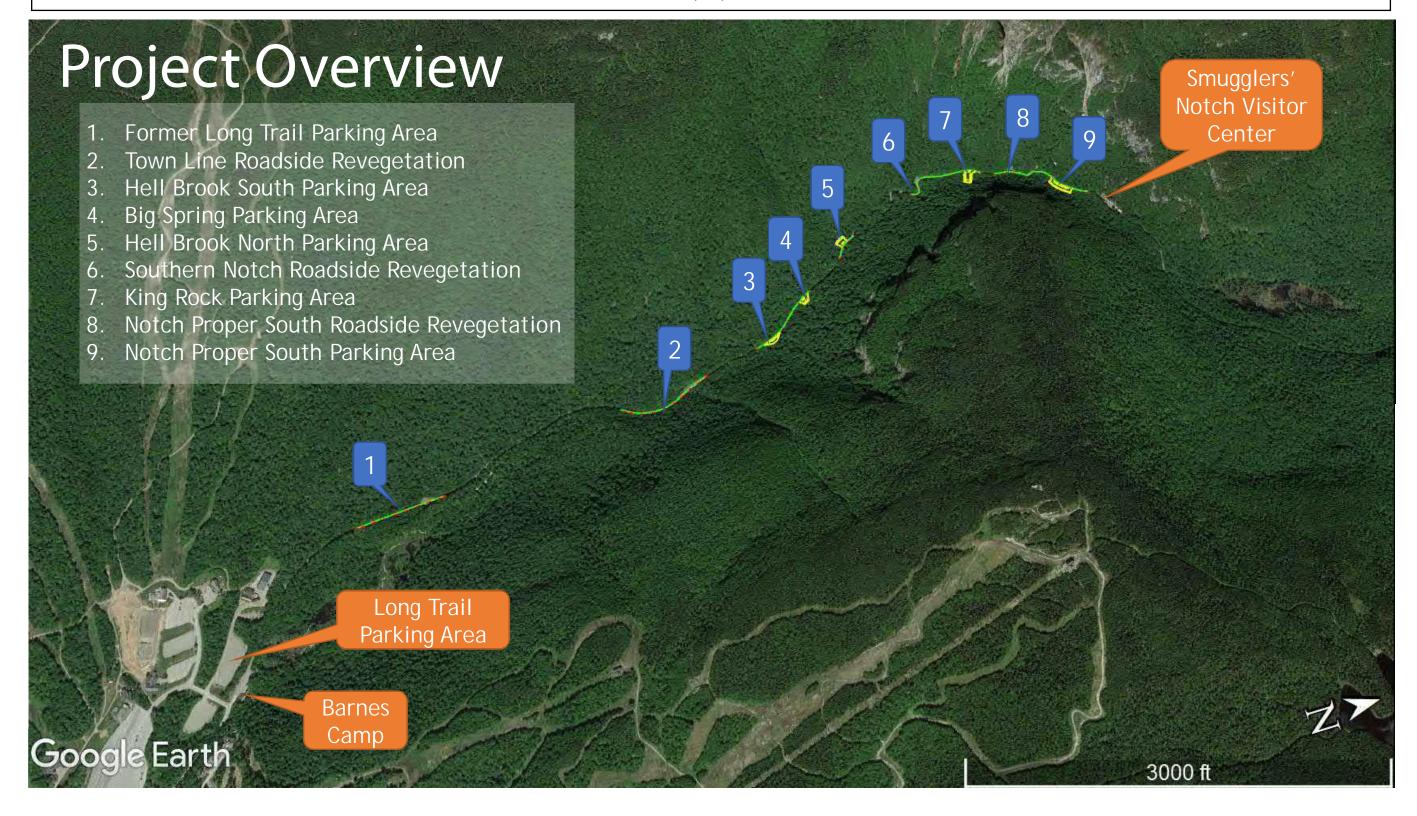

#### PLANS, SPECIFICATIONS AND PROPOSAL MAY BE VIEWED AT:

Lamoille County Regional Planning, 52 Portland Street, Second Floor, Morristown, VT.

**PREBID CONFERENCE**: A non-mandatory pre-bid conference will be held for the project on **Wednesday**, **October 19**<sup>th</sup>, **2022 at 1:00 PM** on the project site. Participants shall meet at the Barnes Camp Visitor Center, Mountain Road (VT 108), Stowe, prior to visiting the project sites.